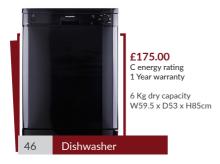

### **Appliances**

\*Installation of electric cooker, Oven and hob £40 + VAT (Labour charge)

## **Appliances**

51

£95.00 1 Year warranty Easy clean W58 x D51 x H7cm

£105.00 1 Year warranty

Auto ignition W58 x D51 x H8cm

Electric Hob

£60.00 1 Year warranty 700 Watts W42 x D35 x H26cm

£90.00 1 Year warranty