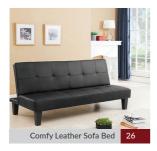

### **Sofa Beds**

26 Comfy Leather Sofa Bed

Contemporary stylish sofa bed

27 Luxfabric Sofa Bed

Something to sink into after a long day. \*Available in 3 colours: Black, Grey & Brown

| Size            | Price        |  |
|-----------------|--------------|--|
| (W105 X L222cm) | £300.00 +VAT |  |
|                 |              |  |