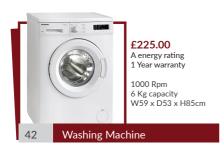

#### Please call us now to place your order

Tel: 020 8889 9900 | Fax: 020 8889 0444

sales@elegance-furniture.co.uk | www.elegance-furniture.co.uk

| Items                       | Price<br>(ex VAT) | Price<br>(incl VAT) |
|-----------------------------|-------------------|---------------------|
| Wardrobes                   |                   |                     |
| Bobby Combi Wardrobe        | £150.00           | £180.00             |
| 3 Door with Mirror Wardrobe | £160.00           | £192.00             |
|                             |                   |                     |
| Chest of Drawers            |                   |                     |
| Budget Chest                | £50.00            | £60.00              |
| Bobby Chest                 | £105.00           | £126.00             |
| Budget bedside              | £30.00            | £36.00              |
| Booby bedside               | £60.00            | £72.00              |
| D: : 6 :/                   |                   |                     |
| Dinning Suite               |                   |                     |
| Table + 2 Chairs            | £100.00           | £120.00             |
| Table + 4 Chairs (Metal)    | £120.00           | £144.00             |
| Table + 4 Chairs            | £140.00           | £168.00             |
| Table + 6 Chairs            | £200.00           | £240.00             |
| Dinning Table               | £70.00            | £84.00              |
| Dinning Chairs              | £25.00            | £30.00              |
| Sofa Suite                  |                   |                     |
| Shell 3+1+1                 | £345.00           | £414.00             |
| Shell 3 Seater              | £175.00           | £210.00             |
| Shell 1 Seater              | £90.00            | £108.00             |
| PVC 3+1+1                   | £350.00           | £420.00             |
| PVC 3+2+1                   | £375.00           | £450.00             |
| PVC 1 Seater                | £90.00            | £108.00             |
| PVC 2 Seater                | £135.00           | £162.00             |
| PVC 3 Seater                | £175.00           | £210.00             |
| Comfy Leather Sofa Bed      | £150.00           | £180.00             |
| Premier Leather sofa bed    | £185.00           | £222.00             |
| Luxfabric Sofa bed          | £300.00           | £360.00             |
| Appliances                  |                   |                     |
| Washing Machine             | £190.00           | £228.00             |
| Electric Cooker             | £195.00           | £234.00             |
| Gas Cooker                  | £215.00           | £258.00             |
| Fridge & Freezer            | £190.00           | £228.00             |
| Large Fridge & Freezer      | £285.00           | £342.00             |
| Under Counter Fridge        | £125.00           | £150.00             |
| Gas Hob                     | £105.00           | £126.00             |
| Electric Hob                | £95.00            | £114.00             |
| Electric Oven               | £175.00           | £210.00             |
| Twin cavity electric cooker | £235.00           | £282.00             |
| Microwave with 2 hobs       | £90.00            | £108.00             |
| Vaccum Cleaner              | £60.00            | £60.00              |