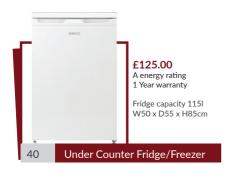

## **Appliances**

51

£95.00 1 Year warranty Easy clean W58 x D51 x H7cm

£105.00 1 Year warranty

Auto ignition W58 x D51 x H8cm

Electric Hob

£60.00 1 Year warranty 700 Watts W42 x D35 x H26cm

£90.00 1 Year warranty

#### Please call us now to place your order

Tel: 020 8889 9900 | Fax: 020 8889 0444

sales@elegance-furniture.co.uk | www.elegance-furniture.co.uk

| Items                       | Price<br>(ex VAT) | Price<br>(incl VAT) |
|-----------------------------|-------------------|---------------------|
| Wardrobes                   |                   |                     |
| Bobby Combi Wardrobe        | £150.00           | £180.00             |
| 3 Door with Mirror Wardrobe | £160.00           | £192.00             |
|                             |                   |                     |
| Chest of Drawers            |                   |                     |
| Budget Chest                | £50.00            | £60.00              |
| Bobby Chest                 | £105.00           | £126.00             |
| Budget bedside              | £30.00            | £36.00              |
| Booby bedside               | £60.00            | £72.00              |
| D: : 6 :/                   |                   |                     |
| Dinning Suite               |                   |                     |
| Table + 2 Chairs            | £100.00           | £120.00             |
| Table + 4 Chairs (Metal)    | £120.00           | £144.00             |
| Table + 4 Chairs            | £140.00           | £168.00             |
| Table + 6 Chairs            | £200.00           | £240.00             |
| Dinning Table               | £70.00            | £84.00              |
| Dinning Chairs              | £25.00            | £30.00              |
| Sofa Suite                  |                   |                     |
| Shell 3+1+1                 | £345.00           | £414.00             |
| Shell 3 Seater              | £175.00           | £210.00             |
| Shell 1 Seater              | £90.00            | £108.00             |
| PVC 3+1+1                   | £350.00           | £420.00             |
| PVC 3+2+1                   | £375.00           | £450.00             |
| PVC 1 Seater                | £90.00            | £108.00             |
| PVC 2 Seater                | £135.00           | £162.00             |
| PVC 3 Seater                | £175.00           | £210.00             |
| Comfy Leather Sofa Bed      | £150.00           | £180.00             |
| Premier Leather sofa bed    | £185.00           | £222.00             |
| Luxfabric Sofa bed          | £300.00           | £360.00             |
| Appliances                  |                   |                     |
| Washing Machine             | £190.00           | £228.00             |
| Electric Cooker             | £195.00           | £234.00             |
| Gas Cooker                  | £215.00           | £258.00             |
| Fridge & Freezer            | £190.00           | £228.00             |
| Large Fridge & Freezer      | £285.00           | £342.00             |
| Under Counter Fridge        | £125.00           | £150.00             |
| Gas Hob                     | £105.00           | £126.00             |
| Electric Hob                | £95.00            | £114.00             |
| Electric Oven               | £175.00           | £210.00             |
| Twin cavity electric cooker | £235.00           | £282.00             |
| Microwave with 2 hobs       | £90.00            | £108.00             |
| Vaccum Cleaner              | £60.00            | £60.00              |