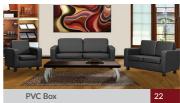

22 PVC Box

The leather look pvc sofa available in 3 sizes, a 3 and 2 seater and an armchair. It comes in a box and with solid wood feet and padded cushions.

| Size     |                | Price   |  |
|----------|----------------|---------|--|
| 3 Seater | (W191 x D81cm) | £175.00 |  |
| 2 Seater | (W140 x D81cm) | £135.00 |  |
| 1 Seater | (W87 x D81cm)  | £90.00  |  |
| 3+1+1    |                | £350.00 |  |
| 3+2+1    |                | £375.00 |  |