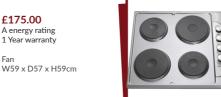

### **Appliances**

\*Installation of electric cooker, Oven and hob £40 + VAT (Labour charge)

## **Appliances**

51

£95.00 1 Year warranty Easy clean W58 x D51 x H7cm

£105.00 1 Year warranty

Auto ignition W58 x D51 x H8cm

Electric Hob

£60.00 1 Year warranty 700 Watts W42 x D35 x H26cm

£90.00 1 Year warranty

#### Please call us now to place your order

Tel: 020 8889 9900 | Fax: 020 8889 0444

sales@elegance-furniture.co.uk | www.elegance-furniture.co.uk

| Items                       | Price<br>(ex VAT) | Price<br>(incl VAT) |
|-----------------------------|-------------------|---------------------|
| Wardrobes                   |                   |                     |
| Bobby Combi Wardrobe        | £150.00           | £180.00             |
| 3 Door with Mirror Wardrobe | £160.00           | £192.00             |
|                             |                   |                     |
| Chest of Drawers            |                   |                     |
| Budget Chest                | £50.00            | £60.00              |
| Bobby Chest                 | £105.00           | £126.00             |
| Budget bedside              | £30.00            | £36.00              |
| Booby bedside               | £60.00            | £72.00              |
| D: : 6 :/                   |                   |                     |
| Dinning Suite               |                   |                     |
| Table + 2 Chairs            | £100.00           | £120.00             |
| Table + 4 Chairs (Metal)    | £120.00           | £144.00             |
| Table + 4 Chairs            | £140.00           | £168.00             |
| Table + 6 Chairs            | £200.00           | £240.00             |
| Dinning Table               | £70.00            | £84.00              |
| Dinning Chairs              | £25.00            | £30.00              |
| Sofa Suite                  |                   |                     |
| Shell 3+1+1                 | £345.00           | £414.00             |
| Shell 3 Seater              | £175.00           | £210.00             |
| Shell 1 Seater              | £90.00            | £108.00             |
| PVC 3+1+1                   | £350.00           | £420.00             |
| PVC 3+2+1                   | £375.00           | £450.00             |
| PVC 1 Seater                | £90.00            | £108.00             |
| PVC 2 Seater                | £135.00           | £162.00             |
| PVC 3 Seater                | £175.00           | £210.00             |
| Comfy Leather Sofa Bed      | £150.00           | £180.00             |
| Premier Leather sofa bed    | £185.00           | £222.00             |
| Luxfabric Sofa bed          | £300.00           | £360.00             |
| Appliances                  |                   |                     |
| Washing Machine             | £190.00           | £228.00             |
| Electric Cooker             | £195.00           | £234.00             |
| Gas Cooker                  | £215.00           | £258.00             |
| Fridge & Freezer            | £190.00           | £228.00             |
| Large Fridge & Freezer      | £285.00           | £342.00             |
| Under Counter Fridge        | £125.00           | £150.00             |
| Gas Hob                     | £105.00           | £126.00             |
| Electric Hob                | £95.00            | £114.00             |
| Electric Oven               | £175.00           | £210.00             |
| Twin cavity electric cooker | £235.00           | £282.00             |
| Microwave with 2 hobs       | £90.00            | £108.00             |
| Vaccum Cleaner              | £60.00            | £60.00              |