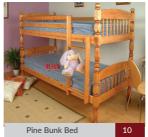

#### 10 Pine Bunk Bed

3ft solid pine bunk bed with turned spindle on head and footboard as well as turned bedpost.

| Size      |                | Price   |  |
|-----------|----------------|---------|--|
| 3ft       | (W90 x L190cm) | £150.00 |  |
| * Mattres | s not included |         |  |