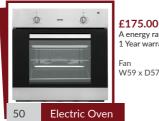

### **Appliances**

\*Installation of electric cooker, Oven and hob £40 + VAT (Labour charge)

## **Appliances**

51

£95.00 1 Year warranty Easy clean W58 x D51 x H7cm

£105.00 1 Year warranty

Auto ignition W58 x D51 x H8cm

Electric Hob

£60.00 1 Year warranty 700 Watts W42 x D35 x H26cm

£90.00 1 Year warranty

#### Please call us now to place your order

Tel: 020 8889 9900 | Fax: 020 8889 0444

sales@elegance-furniture.co.uk | www.elegance-furniture.co.uk

| Items                       | Price<br>(ex VAT) | Price<br>(incl VAT) |
|-----------------------------|-------------------|---------------------|
| Wardrobes                   |                   |                     |
| Bobby Combi Wardrobe        | £150.00           | £180.00             |
| 3 Door with Mirror Wardrobe | £160.00           | £192.00             |
|                             |                   |                     |
| Chest of Drawers            |                   |                     |
| Budget Chest                | £50.00            | £60.00              |
| Bobby Chest                 | £105.00           | £126.00             |
| Budget bedside              | £30.00            | £36.00              |
| Booby bedside               | £60.00            | £72.00              |
| D: : 6 :/                   |                   |                     |
| Dinning Suite               |                   |                     |
| Table + 2 Chairs            | £100.00           | £120.00             |
| Table + 4 Chairs (Metal)    | £120.00           | £144.00             |
| Table + 4 Chairs            | £140.00           | £168.00             |
| Table + 6 Chairs            | £200.00           | £240.00             |
| Dinning Table               | £70.00            | £84.00              |
| Dinning Chairs              | £25.00            | £30.00              |
| Sofa Suite                  |                   |                     |
| Shell 3+1+1                 | £345.00           | £414.00             |
| Shell 3 Seater              | £175.00           | £210.00             |
| Shell 1 Seater              | £90.00            | £108.00             |
| PVC 3+1+1                   | £350.00           | £420.00             |
| PVC 3+2+1                   | £375.00           | £450.00             |
| PVC 1 Seater                | £90.00            | £108.00             |
| PVC 2 Seater                | £135.00           | £162.00             |
| PVC 3 Seater                | £175.00           | £210.00             |
| Comfy Leather Sofa Bed      | £150.00           | £180.00             |
| Premier Leather sofa bed    | £185.00           | £222.00             |
| Luxfabric Sofa bed          | £300.00           | £360.00             |
| Appliances                  |                   |                     |
| Washing Machine             | £190.00           | £228.00             |
| Electric Cooker             | £195.00           | £234.00             |
| Gas Cooker                  | £215.00           | £258.00             |
| Fridge & Freezer            | £190.00           | £228.00             |
| Large Fridge & Freezer      | £285.00           | £342.00             |
| Under Counter Fridge        | £125.00           | £150.00             |
| Gas Hob                     | £105.00           | £126.00             |
| Electric Hob                | £95.00            | £114.00             |
| Electric Oven               | £175.00           | £210.00             |
| Twin cavity electric cooker | £235.00           | £282.00             |
| Microwave with 2 hobs       | £90.00            | £108.00             |
| Vaccum Cleaner              | £60.00            | £60.00              |