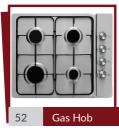

## **Appliances**

51

£95.00 1 Year warranty Easy clean W58 x D51 x H7cm

£105.00 1 Year warranty

Auto ignition W58 x D51 x H8cm

Electric Hob

£60.00 1 Year warranty 700 Watts W42 x D35 x H26cm

£90.00 1 Year warranty

#### Please call us now to place your order

Tel: 020 8889 9900 | Fax: 020 8889 0444

sales@elegance-furniture.co.uk | www.elegance-furniture.co.uk

| Items                       | Price<br>(ex VAT) | Price<br>(incl VAT) |
|-----------------------------|-------------------|---------------------|
| Wardrobes                   |                   |                     |
| Bobby Combi Wardrobe        | £150.00           | £180.00             |
| 3 Door with Mirror Wardrobe | £160.00           | £192.00             |
|                             |                   |                     |
| Chest of Drawers            |                   |                     |
| Budget Chest                | £50.00            | £60.00              |
| Bobby Chest                 | £105.00           | £126.00             |
| Budget bedside              | £30.00            | £36.00              |
| Booby bedside               | £60.00            | £72.00              |
| D: : 6 :/                   |                   |                     |
| Dinning Suite               |                   |                     |
| Table + 2 Chairs            | £100.00           | £120.00             |
| Table + 4 Chairs (Metal)    | £120.00           | £144.00             |
| Table + 4 Chairs            | £140.00           | £168.00             |
| Table + 6 Chairs            | £200.00           | £240.00             |
| Dinning Table               | £70.00            | £84.00              |
| Dinning Chairs              | £25.00            | £30.00              |
| Sofa Suite                  |                   |                     |
| Shell 3+1+1                 | £345.00           | £414.00             |
| Shell 3 Seater              | £175.00           | £210.00             |
| Shell 1 Seater              | £90.00            | £108.00             |
| PVC 3+1+1                   | £350.00           | £420.00             |
| PVC 3+2+1                   | £375.00           | £450.00             |
| PVC 1 Seater                | £90.00            | £108.00             |
| PVC 2 Seater                | £135.00           | £162.00             |
| PVC 3 Seater                | £175.00           | £210.00             |
| Comfy Leather Sofa Bed      | £150.00           | £180.00             |
| Premier Leather sofa bed    | £185.00           | £222.00             |
| Luxfabric Sofa bed          | £300.00           | £360.00             |
| Appliances                  |                   |                     |
| Washing Machine             | £190.00           | £228.00             |
| Electric Cooker             | £195.00           | £234.00             |
| Gas Cooker                  | £215.00           | £258.00             |
| Fridge & Freezer            | £190.00           | £228.00             |
| Large Fridge & Freezer      | £285.00           | £342.00             |
| Under Counter Fridge        | £125.00           | £150.00             |
| Gas Hob                     | £105.00           | £126.00             |
| Electric Hob                | £95.00            | £114.00             |
| Electric Oven               | £175.00           | £210.00             |
| Twin cavity electric cooker | £235.00           | £282.00             |
| Microwave with 2 hobs       | £90.00            | £108.00             |
| Vaccum Cleaner              | £60.00            | £60.00              |