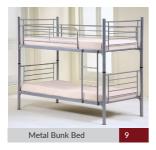

#### 9 Metal Bunk Bed

3ft bunk bed with 50mm metal tubing. Easily converts into two single beds.

| Size      |                 | Price   |  |
|-----------|-----------------|---------|--|
| 3ft       | (W90 x L190cm)  | £135.00 |  |
| * Mattres | ss not included |         |  |