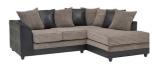

### **Lounge Suites**

Dylan Sofa Suite

23

Jupiter Sofa Suite

Corner Sofa Suite

25

23 Dylan Sofa Suite

Comfortable fabric sofa in contemporary design

25 Corner Sofa Suite

Corner sofas are the perfect choice for family life, with an abundance of room to fit the whole family.

| Size     |                      | Price   |  |
|----------|----------------------|---------|--|
| 3 Seater | (W180 x D75 x H85cm) | £375.00 |  |
| Chair    | (W85 x D75 x H85cm)  |         |  |
|          |                      |         |  |