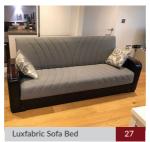

### **Sofa Beds**

26 Comfy Leather Sofa Bed

Contemporary stylish sofa bed

27 Luxfabric Sofa Bed

Something to sink into after a long day. \*Available in 3 colours: Black, Grey & Brown

| Size            | Price        |  |
|-----------------|--------------|--|
| (W105 X L222cm) | £300.00 +VAT |  |
|                 |              |  |