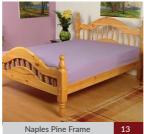

#### 13 Naples Pine Frame

Excellent value. Designed to meet the most modest budget.

| Size   |                 | Price   |
|--------|-----------------|---------|
| Single | (W91 x L190cm)  | £120.00 |
| Double | (W137 x L190cm) | £140.00 |
|        |                 |         |