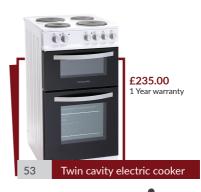

## **Appliances**

51

£95.00 1 Year warranty Easy clean W58 x D51 x H7cm

£105.00 1 Year warranty

Auto ignition W58 x D51 x H8cm

Electric Hob

£60.00 1 Year warranty 700 Watts W42 x D35 x H26cm

£90.00 1 Year warranty

#### Please call us now to place your order

Tel: 020 8889 9900 | Fax: 020 8889 0444

sales@elegance-furniture.co.uk | www.elegance-furniture.co.uk

| Items                       | Price<br>(ex VAT) | Price<br>(incl VAT) |
|-----------------------------|-------------------|---------------------|
| Wardrobes                   |                   |                     |
| Bobby Combi Wardrobe        | £150.00           | £180.00             |
| 3 Door with Mirror Wardrobe | £160.00           | £192.00             |
|                             |                   |                     |
| Chest of Drawers            |                   |                     |
| Budget Chest                | £50.00            | £60.00              |
| Bobby Chest                 | £105.00           | £126.00             |
| Budget bedside              | £30.00            | £36.00              |
| Booby bedside               | £60.00            | £72.00              |
| D: : 6 :/                   |                   |                     |
| Dinning Suite               |                   |                     |
| Table + 2 Chairs            | £100.00           | £120.00             |
| Table + 4 Chairs (Metal)    | £120.00           | £144.00             |
| Table + 4 Chairs            | £140.00           | £168.00             |
| Table + 6 Chairs            | £200.00           | £240.00             |
| Dinning Table               | £70.00            | £84.00              |
| Dinning Chairs              | £25.00            | £30.00              |
| Sofa Suite                  |                   |                     |
| Shell 3+1+1                 | £345.00           | £414.00             |
| Shell 3 Seater              | £175.00           | £210.00             |
| Shell 1 Seater              | £90.00            | £108.00             |
| PVC 3+1+1                   | £350.00           | £420.00             |
| PVC 3+2+1                   | £375.00           | £450.00             |
| PVC 1 Seater                | £90.00            | £108.00             |
| PVC 2 Seater                | £135.00           | £162.00             |
| PVC 3 Seater                | £175.00           | £210.00             |
| Comfy Leather Sofa Bed      | £150.00           | £180.00             |
| Premier Leather sofa bed    | £185.00           | £222.00             |
| Luxfabric Sofa bed          | £300.00           | £360.00             |
| Appliances                  |                   |                     |
| Washing Machine             | £190.00           | £228.00             |
| Electric Cooker             | £195.00           | £234.00             |
| Gas Cooker                  | £215.00           | £258.00             |
| Fridge & Freezer            | £190.00           | £228.00             |
| Large Fridge & Freezer      | £285.00           | £342.00             |
| Under Counter Fridge        | £125.00           | £150.00             |
| Gas Hob                     | £105.00           | £126.00             |
| Electric Hob                | £95.00            | £114.00             |
| Electric Oven               | £175.00           | £210.00             |
| Twin cavity electric cooker | £235.00           | £282.00             |
| Microwave with 2 hobs       | £90.00            | £108.00             |
| Vaccum Cleaner              | £60.00            | £60.00              |