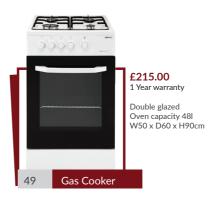

### **Appliances**

\*Installation of electric cooker, Oven and hob £40 + VAT (Labour charge)

## **Appliances**

51

£95.00 1 Year warranty Easy clean W58 x D51 x H7cm

£105.00 1 Year warranty

Auto ignition W58 x D51 x H8cm

Electric Hob

£60.00 1 Year warranty 700 Watts W42 x D35 x H26cm

£90.00 1 Year warranty

#### Please call us now to place your order

Tel: 020 8889 9900 | Fax: 020 8889 0444

sales@elegance-furniture.co.uk | www.elegance-furniture.co.uk

| Items                       | Price<br>(ex VAT) | Price<br>(incl VAT) |
|-----------------------------|-------------------|---------------------|
| Wardrobes                   |                   |                     |
| Bobby Combi Wardrobe        | £150.00           | £180.00             |
| 3 Door with Mirror Wardrobe | £160.00           | £192.00             |
|                             |                   |                     |
| Chest of Drawers            |                   |                     |
| Budget Chest                | £50.00            | £60.00              |
| Bobby Chest                 | £105.00           | £126.00             |
| Budget bedside              | £30.00            | £36.00              |
| Booby bedside               | £60.00            | £72.00              |
| D: : 6 :/                   |                   |                     |
| Dinning Suite               |                   |                     |
| Table + 2 Chairs            | £100.00           | £120.00             |
| Table + 4 Chairs (Metal)    | £120.00           | £144.00             |
| Table + 4 Chairs            | £140.00           | £168.00             |
| Table + 6 Chairs            | £200.00           | £240.00             |
| Dinning Table               | £70.00            | £84.00              |
| Dinning Chairs              | £25.00            | £30.00              |
| Sofa Suite                  |                   |                     |
| Shell 3+1+1                 | £345.00           | £414.00             |
| Shell 3 Seater              | £175.00           | £210.00             |
| Shell 1 Seater              | £90.00            | £108.00             |
| PVC 3+1+1                   | £350.00           | £420.00             |
| PVC 3+2+1                   | £375.00           | £450.00             |
| PVC 1 Seater                | £90.00            | £108.00             |
| PVC 2 Seater                | £135.00           | £162.00             |
| PVC 3 Seater                | £175.00           | £210.00             |
| Comfy Leather Sofa Bed      | £150.00           | £180.00             |
| Premier Leather sofa bed    | £185.00           | £222.00             |
| Luxfabric Sofa bed          | £300.00           | £360.00             |
| Appliances                  |                   |                     |
| Washing Machine             | £190.00           | £228.00             |
| Electric Cooker             | £195.00           | £234.00             |
| Gas Cooker                  | £215.00           | £258.00             |
| Fridge & Freezer            | £190.00           | £228.00             |
| Large Fridge & Freezer      | £285.00           | £342.00             |
| Under Counter Fridge        | £125.00           | £150.00             |
| Gas Hob                     | £105.00           | £126.00             |
| Electric Hob                | £95.00            | £114.00             |
| Electric Oven               | £175.00           | £210.00             |
| Twin cavity electric cooker | £235.00           | £282.00             |
| Microwave with 2 hobs       | £90.00            | £108.00             |
| Vaccum Cleaner              | £60.00            | £60.00              |