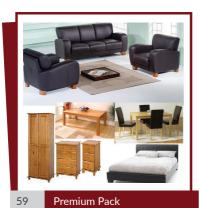

#### £1500.00

- 1 Jupiter sofa suit
- 1 Faux leather dining set 4 chairs
- 1 oak coffee table
- 1 Faux leather double bed 5ft
- 1 Pine wardrobe, chest of drawer and bedside