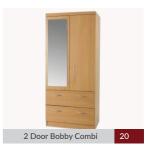

20 2 Door Bobby Combi

2 door beech combi wardrobe with mirror & two drawer.

| Size     |                      | Price   |  |
|----------|----------------------|---------|--|
| Wardrobe | (W76 x D51 x H178cm) | £150.00 |  |
|          |                      |         |  |