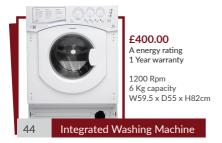

### **Appliances**

\*Installation of electric cooker, Oven and hob £40 + VAT (Labour charge)

## **Appliances**

51

£95.00 1 Year warranty Easy clean W58 x D51 x H7cm

£105.00 1 Year warranty

Auto ignition W58 x D51 x H8cm

Electric Hob

£60.00 1 Year warranty 700 Watts W42 x D35 x H26cm

£90.00 1 Year warranty