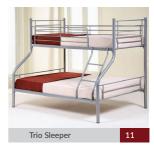

#### 11 Trio Sleeper

Metal frame bunk bed with griddle base. Durable and practical bunk bed for the family.

| Size         |                 | Price   |  |
|--------------|-----------------|---------|--|
| Single       | (W95 x L190cm)  |         |  |
| Double       | (W140 x L190cm) | £170.00 |  |
| * Mattress n | not included    |         |  |
|              |                 |         |  |