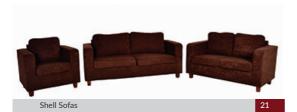

## **Lounge Suites**

21 Shell Sofas

The traditional fabric sofa with a round arm available in 3 seater, 2 seater and 1 seater.

| Size     |                | Price   |  |
|----------|----------------|---------|--|
| 3 Seater | (L180 x D72cm) | £175.00 |  |
| 2 Seater | (L134 x D72cm) | £135.00 |  |
| 1 Seater | (L87 x D72cm)  | £90.00  |  |
| 3+1+1    |                | £345.00 |  |