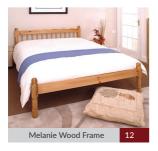

#### 12 Melanie Wooden Frame

Wooden bed mainly for landlords and low budget accommodation. Available in Dark Beech & Wenge finishes.

| Size   |                 | Price  |
|--------|-----------------|--------|
| Single | (W91 x L190cm   | £80.00 |
| Double | (W137 x L190cm) | £95.00 |