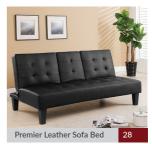

28 Premier Leather Sofa Bed

Created with comfort and in-built quality in mind.

| Size           | Price         |  |
|----------------|---------------|--|
| (W180 X H82cm) | £185.000 +VAT |  |
|                |               |  |