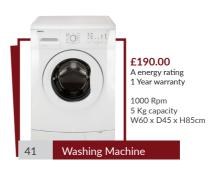

#### Please call us now to place your order

Tel: 020 8889 9900 | Fax: 020 8889 0444

sales@elegance-furniture.co.uk | www.elegance-furniture.co.uk

| Items                       | Price<br>(ex VAT) | Price<br>(incl VAT) |
|-----------------------------|-------------------|---------------------|
| Wardrobes                   |                   |                     |
| Bobby Combi Wardrobe        | £150.00           | £180.00             |
| 3 Door with Mirror Wardrobe | £160.00           | £192.00             |
|                             |                   |                     |
| Chest of Drawers            |                   |                     |
| Budget Chest                | £50.00            | £60.00              |
| Bobby Chest                 | £105.00           | £126.00             |
| Budget bedside              | £30.00            | £36.00              |
| Booby bedside               | £60.00            | £72.00              |
| D: : 6 :/                   |                   |                     |
| Dinning Suite               |                   |                     |
| Table + 2 Chairs            | £100.00           | £120.00             |
| Table + 4 Chairs (Metal)    | £120.00           | £144.00             |
| Table + 4 Chairs            | £140.00           | £168.00             |
| Table + 6 Chairs            | £200.00           | £240.00             |
| Dinning Table               | £70.00            | £84.00              |
| Dinning Chairs              | £25.00            | £30.00              |
| Sofa Suite                  |                   |                     |
| Shell 3+1+1                 | £345.00           | £414.00             |
| Shell 3 Seater              | £175.00           | £210.00             |
| Shell 1 Seater              | £90.00            | £108.00             |
| PVC 3+1+1                   | £350.00           | £420.00             |
| PVC 3+2+1                   | £375.00           | £450.00             |
| PVC 1 Seater                | £90.00            | £108.00             |
| PVC 2 Seater                | £135.00           | £162.00             |
| PVC 3 Seater                | £175.00           | £210.00             |
| Comfy Leather Sofa Bed      | £150.00           | £180.00             |
| Premier Leather sofa bed    | £185.00           | £222.00             |
| Luxfabric Sofa bed          | £300.00           | £360.00             |
| Appliances                  |                   |                     |
| Washing Machine             | £190.00           | £228.00             |
| Electric Cooker             | £195.00           | £234.00             |
| Gas Cooker                  | £215.00           | £258.00             |
| Fridge & Freezer            | £190.00           | £228.00             |
| Large Fridge & Freezer      | £285.00           | £342.00             |
| Under Counter Fridge        | £125.00           | £150.00             |
| Gas Hob                     | £105.00           | £126.00             |
| Electric Hob                | £95.00            | £114.00             |
| Electric Oven               | £175.00           | £210.00             |
| Twin cavity electric cooker | £235.00           | £282.00             |
| Microwave with 2 hobs       | £90.00            | £108.00             |
| Vaccum Cleaner              | £60.00            | £60.00              |