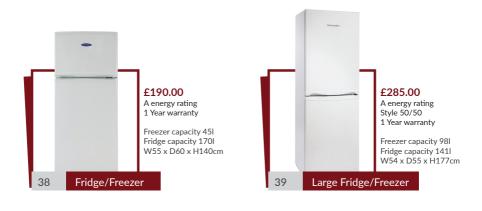

# **Price List**

| Items                                        | Price              | Price              |
|----------------------------------------------|--------------------|--------------------|
|                                              | (ex VAT)           | (incl VAT)         |
| Beds                                         |                    |                    |
| Light Quilted Single Bed                     | £65.00             | £78.00             |
| Deep Quilted Single Bed                      | £70.00             | £84.00             |
| Orthopedic Single Bed                        | £105.00            | £126.00            |
| Light Quilted Double Bed                     | £90.00             | £108.00            |
| Deep Quilted Double Bed                      | £95.00             | £114.00            |
| Semi Orthopedic Double Bed                   | £110.00            | £132.00            |
| Orthopedic Double Bed                        | £135.00            | £162.00            |
| Semi Orthopedic 5ft Bed                      | £150.00            | £180.00            |
| Single Metal Bunk Bed                        | £135.00            | £162.00            |
| Single Wooden Bunk Bed Trio Sleeper Bunk Bed | £150.00<br>£170.00 | £180.00<br>£204.00 |
| King Size Bed                                | £175.00            | £210.00            |
| King Size Bed                                | £1/5.00            | £210.00            |
|                                              |                    |                    |
| Mattresses                                   |                    |                    |
| Light Quilted Single Mattress                | £45.00             | £54.00             |
| Deep Quilted Single Mattress                 | £50.00             | £60.00             |
| Orthopedic Single Mattress                   | £80.00             | £96.00             |
| Semi Orthopedic 4ft Mattress                 | £80.00             | £96.00             |
| Light Quilted Double Mattress                | £60.00             | £72.00             |
| Deep Quilted Double Mattress                 | £75.00             | £90.00             |
| Orthopedic Double Mattress                   | £105.00            | £126.00            |
| King Size Mattress                           | £140.00            | £168.00            |
| Futon Mattress                               | £100.00            | £120.00            |
|                                              |                    |                    |
|                                              |                    |                    |
| Bed Frames                                   |                    |                    |
| Single Divan Base                            | £30.00             | £36.00             |
| Single Divan with 2 Drawer                   | £65.00             | £78.00             |
| Single Metal Frame                           | £55.00             | £66.00             |
| Single Wooden Frame                          | £80.00             | £96.00             |
| Double Divan Base                            | £40.00             | £48.00             |
| Double Divan with 2 Drawer                   | £85.00             | £102.00            |
| Double Metal Frame                           | £80.00             | £96.00             |
| Double Wooden Frame                          | £95.00             | £114.00            |
| Double Faux Leather Frame Wardrobes          | £175.00            | £210.00            |
|                                              | 00.00              | CO4 OO             |
| Budget 2 door Wardrobe                       | £80.00             | £96.00             |
| Bobby 2 door Wardrobe                        | £125.00            | £150.00            |
| Budget Combi Wardrobe                        | £115.00            | £138.00            |

#### Please call us now to place your order

Tel: 020 8889 9900 | Fax: 020 8889 0444

sales@elegance-furniture.co.uk | www.elegance-furniture.co.uk

| Items                       | Price<br>(ex VAT) | Price<br>(incl VAT) |
|-----------------------------|-------------------|---------------------|
| Wardrobes                   |                   |                     |
| Bobby Combi Wardrobe        | £150.00           | £180.00             |
| 3 Door with Mirror Wardrobe | £160.00           | £192.00             |
|                             |                   |                     |
| Chest of Drawers            |                   |                     |
| Budget Chest                | £50.00            | £60.00              |
| Bobby Chest                 | £105.00           | £126.00             |
| Budget bedside              | £30.00            | £36.00              |
| Booby bedside               | £60.00            | £72.00              |
| D: : 6 :/                   |                   |                     |
| Dinning Suite               |                   |                     |
| Table + 2 Chairs            | £100.00           | £120.00             |
| Table + 4 Chairs (Metal)    | £120.00           | £144.00             |
| Table + 4 Chairs            | £140.00           | £168.00             |
| Table + 6 Chairs            | £200.00           | £240.00             |
| Dinning Table               | £70.00            | £84.00              |
| Dinning Chairs              | £25.00            | £30.00              |
| Sofa Suite                  |                   |                     |
| Shell 3+1+1                 | £345.00           | £414.00             |
| Shell 3 Seater              | £175.00           | £210.00             |
| Shell 1 Seater              | £90.00            | £108.00             |
| PVC 3+1+1                   | £350.00           | £420.00             |
| PVC 3+2+1                   | £375.00           | £450.00             |
| PVC 1 Seater                | £90.00            | £108.00             |
| PVC 2 Seater                | £135.00           | £162.00             |
| PVC 3 Seater                | £175.00           | £210.00             |
| Comfy Leather Sofa Bed      | £150.00           | £180.00             |
| Premier Leather sofa bed    | £185.00           | £222.00             |
| Luxfabric Sofa bed          | £300.00           | £360.00             |
| Appliances                  |                   |                     |
| Washing Machine             | £190.00           | £228.00             |
| Electric Cooker             | £195.00           | £234.00             |
| Gas Cooker                  | £215.00           | £258.00             |
| Fridge & Freezer            | £190.00           | £228.00             |
| Large Fridge & Freezer      | £285.00           | £342.00             |
| Under Counter Fridge        | £125.00           | £150.00             |
| Gas Hob                     | £105.00           | £126.00             |
| Electric Hob                | £95.00            | £114.00             |
| Electric Oven               | £175.00           | £210.00             |
| Twin cavity electric cooker | £235.00           | £282.00             |
| Microwave with 2 hobs       | £90.00            | £108.00             |
| Vaccum Cleaner              | £60.00            | £60.00              |