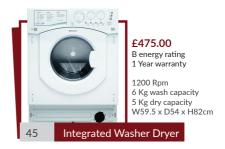

### **Appliances**

\*Installation of electric cooker, Oven and hob £40 + VAT (Labour charge)

## **Appliances**

51

£95.00 1 Year warranty Easy clean W58 x D51 x H7cm

£105.00 1 Year warranty

Auto ignition W58 x D51 x H8cm

Electric Hob

£60.00 1 Year warranty 700 Watts W42 x D35 x H26cm

£90.00 1 Year warranty