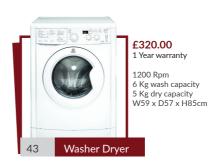

#### Please call us now to place your order

Tel: 020 8889 9900 | Fax: 020 8889 0444

sales@elegance-furniture.co.uk | www.elegance-furniture.co.uk

| Items                       | Price<br>(ex VAT) | Price<br>(incl VAT) |
|-----------------------------|-------------------|---------------------|
| Wardrobes                   |                   |                     |
| Bobby Combi Wardrobe        | £150.00           | £180.00             |
| 3 Door with Mirror Wardrobe | £160.00           | £192.00             |
|                             |                   |                     |
| Chest of Drawers            |                   |                     |
| Budget Chest                | £50.00            | £60.00              |
| Bobby Chest                 | £105.00           | £126.00             |
| Budget bedside              | £30.00            | £36.00              |
| Booby bedside               | £60.00            | £72.00              |
| D: : 6 :/                   |                   |                     |
| Dinning Suite               |                   |                     |
| Table + 2 Chairs            | £100.00           | £120.00             |
| Table + 4 Chairs (Metal)    | £120.00           | £144.00             |
| Table + 4 Chairs            | £140.00           | £168.00             |
| Table + 6 Chairs            | £200.00           | £240.00             |
| Dinning Table               | £70.00            | £84.00              |
| Dinning Chairs              | £25.00            | £30.00              |
| Sofa Suite                  |                   |                     |
| Shell 3+1+1                 | £345.00           | £414.00             |
| Shell 3 Seater              | £175.00           | £210.00             |
| Shell 1 Seater              | £90.00            | £108.00             |
| PVC 3+1+1                   | £350.00           | £420.00             |
| PVC 3+2+1                   | £375.00           | £450.00             |
| PVC 1 Seater                | £90.00            | £108.00             |
| PVC 2 Seater                | £135.00           | £162.00             |
| PVC 3 Seater                | £175.00           | £210.00             |
| Comfy Leather Sofa Bed      | £150.00           | £180.00             |
| Premier Leather sofa bed    | £185.00           | £222.00             |
| Luxfabric Sofa bed          | £300.00           | £360.00             |
| Appliances                  |                   |                     |
| Washing Machine             | £190.00           | £228.00             |
| Electric Cooker             | £195.00           | £234.00             |
| Gas Cooker                  | £215.00           | £258.00             |
| Fridge & Freezer            | £190.00           | £228.00             |
| Large Fridge & Freezer      | £285.00           | £342.00             |
| Under Counter Fridge        | £125.00           | £150.00             |
| Gas Hob                     | £105.00           | £126.00             |
| Electric Hob                | £95.00            | £114.00             |
| Electric Oven               | £175.00           | £210.00             |
| Twin cavity electric cooker | £235.00           | £282.00             |
| Microwave with 2 hobs       | £90.00            | £108.00             |
| Vaccum Cleaner              | £60.00            | £60.00              |