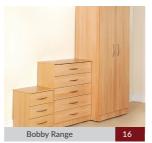

#### 16 Bobby Range

Medium range bedroom furniture with metal runners in drawers.

| Size     |                    | Price   |  |
|----------|--------------------|---------|--|
| Wardrobe | (W76XD51 x H178cm) | £125.00 |  |
| Chest    | (W70XD36 x 95cm)   | £105.00 |  |
| Bedside  | (W38XD40 x H56cm)  | £60.00  |  |
| * Mirror |                    | £25.00  |  |