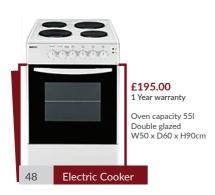

### **Appliances**

\*Installation of electric cooker, Oven and hob £40 + VAT (Labour charge)

## **Appliances**

51

£95.00 1 Year warranty Easy clean W58 x D51 x H7cm

£105.00 1 Year warranty

Auto ignition W58 x D51 x H8cm

Electric Hob

£60.00 1 Year warranty 700 Watts W42 x D35 x H26cm

£90.00 1 Year warranty

#### Please call us now to place your order

Tel: 020 8889 9900 | Fax: 020 8889 0444

sales@elegance-furniture.co.uk | www.elegance-furniture.co.uk

| Items                       | Price<br>(ex VAT) | Price<br>(incl VAT) |
|-----------------------------|-------------------|---------------------|
| Wardrobes                   |                   |                     |
| Bobby Combi Wardrobe        | £150.00           | £180.00             |
| 3 Door with Mirror Wardrobe | £160.00           | £192.00             |
|                             |                   |                     |
| Chest of Drawers            |                   |                     |
| Budget Chest                | £50.00            | £60.00              |
| Bobby Chest                 | £105.00           | £126.00             |
| Budget bedside              | £30.00            | £36.00              |
| Booby bedside               | £60.00            | £72.00              |
| D: : 6 :/                   |                   |                     |
| Dinning Suite               |                   |                     |
| Table + 2 Chairs            | £100.00           | £120.00             |
| Table + 4 Chairs (Metal)    | £120.00           | £144.00             |
| Table + 4 Chairs            | £140.00           | £168.00             |
| Table + 6 Chairs            | £200.00           | £240.00             |
| Dinning Table               | £70.00            | £84.00              |
| Dinning Chairs              | £25.00            | £30.00              |
| Sofa Suite                  |                   |                     |
| Shell 3+1+1                 | £345.00           | £414.00             |
| Shell 3 Seater              | £175.00           | £210.00             |
| Shell 1 Seater              | £90.00            | £108.00             |
| PVC 3+1+1                   | £350.00           | £420.00             |
| PVC 3+2+1                   | £375.00           | £450.00             |
| PVC 1 Seater                | £90.00            | £108.00             |
| PVC 2 Seater                | £135.00           | £162.00             |
| PVC 3 Seater                | £175.00           | £210.00             |
| Comfy Leather Sofa Bed      | £150.00           | £180.00             |
| Premier Leather sofa bed    | £185.00           | £222.00             |
| Luxfabric Sofa bed          | £300.00           | £360.00             |
| Appliances                  |                   |                     |
| Washing Machine             | £190.00           | £228.00             |
| Electric Cooker             | £195.00           | £234.00             |
| Gas Cooker                  | £215.00           | £258.00             |
| Fridge & Freezer            | £190.00           | £228.00             |
| Large Fridge & Freezer      | £285.00           | £342.00             |
| Under Counter Fridge        | £125.00           | £150.00             |
| Gas Hob                     | £105.00           | £126.00             |
| Electric Hob                | £95.00            | £114.00             |
| Electric Oven               | £175.00           | £210.00             |
| Twin cavity electric cooker | £235.00           | £282.00             |
| Microwave with 2 hobs       | £90.00            | £108.00             |
| Vaccum Cleaner              | £60.00            | £60.00              |