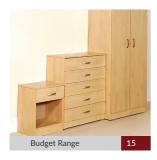

#### 15 Budget Range

Amazing value for money, made from chipboard and Ideal for the landlord market.

| Size     |                    | Price  |
|----------|--------------------|--------|
| Wardrobe | (W76XD51 x H178cm) | £80.00 |
| Chest    | (W70XD36 x 95cm)   | £50.00 |
| Bedside  | (W38XD40 x H56cm)  | £30.00 |
| * Mirror |                    | £30.00 |