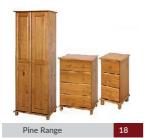

### Wardrobes

18 Pine Range

Pine range bedroom furniture.

| Size     |                      | Price   |  |
|----------|----------------------|---------|--|
| Wardrobe | (W90 x D52 x H183cm) | £135.00 |  |
| Chest    | (W70 x D40 x 104cm)  | £85.00  |  |
| Bedside  | (W46 x D43 x H62cm)  | £45.00  |  |
|          |                      |         |  |