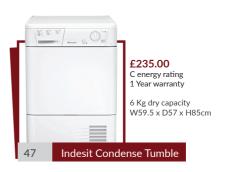

### **Appliances**

\*Installation of electric cooker, Oven and hob £40 + VAT (Labour charge)

£60.00 1 Year warranty

<sup>\*</sup>Installation of electric cooker, Oven and hob £40 + VAT (Labour charge)