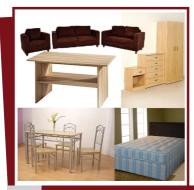

#### £625.00

- 1 Shell sofa suit
- 1 Club dining set 4 chairs
- 1 Basic coffee table
- 1 Quilted double bed
- 1 Budget wardrobe, chest of drawer and bedside