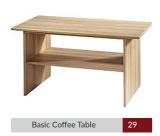

### **Coffee Tables**

29 Basic Coffee Table

Beech wood basic coffee table.

| Size                | Price  |  |
|---------------------|--------|--|
| (W59 x D46 x H39cm) | £35.00 |  |
|                     |        |  |