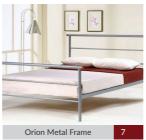

7 Orion Metal Frame

Metal frame bed tubing griddle base complimented with four wooden caps.

| Size   |                 | Price  |  |
|--------|-----------------|--------|--|
| Single | (W90 x L200cm)  | £55.00 |  |
| Double | (W140 x L200cm) | £80.00 |  |