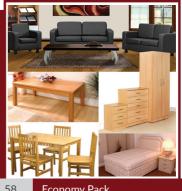

#### £820.00

1 Pvc 3+1+1 sofa suit 1 Malay dining set 4 chairs 1 Oak coffee table 1 Orthopedic double bed 1 Bobby wardrobe, chest of drawer and bedside

**Economy Pack** 