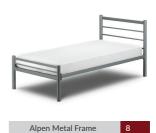

8 Alpen Metal Frame

Metal frame with Stylish tapered bed post.

| Size   |                 | Price  |
|--------|-----------------|--------|
| Single | (W95 x L200cm)  | £65.00 |
| Double | (W140 x L200cm) | £85.00 |