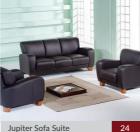

### **Lounge Suites**

Dylan Sofa Suite

23

Jupiter Sofa Suite

Corner Sofa Suite

25

23 Dylan Sofa Suite

Comfortable fabric sofa in contemporary design

Jupiter Sofa Suite 24

Trendy modern genuine leather suite with wooden legs.

| Size     |                      | Price   |  |
|----------|----------------------|---------|--|
| 3 Seater | (W191 x D95 x H76cm) | £330.00 |  |
| 1 Seater | (W90 x D95 x H76cm)  | £195.00 |  |
| 3+1+1    |                      | £710.00 |  |