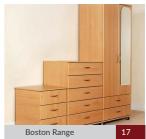

#### 17 Boston Range

Good looking stylish bedroom furniture.

| Size                   |                     | Price   |
|------------------------|---------------------|---------|
| Wardrobe with 2 drawer | (W76XD51 x H196cm)  | £189.00 |
| Chest                  | (W76 x D50 x 82cm)  | £159.00 |
| Bedside                | (W38 x D40 x H56cm) | £119.00 |