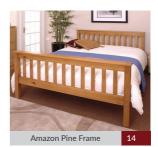

#### 14 Amazon Pine Frame

Solid pine shaker bed with high headboard & footboard.

| Size   |                 | Price   |
|--------|-----------------|---------|
| Single | (W107 x L209cm) | £125.00 |
| Double | (W157 x L209cm) | £145.00 |
| King   | (W168 x 218cm)  | £185.00 |