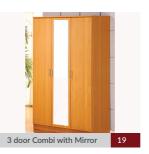

19 3 Door Combi with Mirror

3 door beech wardrobe with mirror.

| Size            |                       | Price   |
|-----------------|-----------------------|---------|
| 3 door wardrobe | (W114 x D51 x H178cm) | £160.00 |
|                 |                       |         |