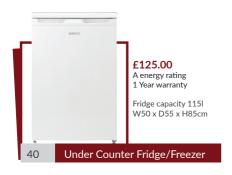

### **Appliances**

£210.00 A energy rating 1 Year warranty Fan W59 x D57 x H59cm

£115.00 1 Year warranty Easy clean W58 x D51 x H7cm

£125.00 1 Year warranty

Auto ignition W58 x D51 x H8cm

£60.00 1 Year warranty 700 Watts W42 x D35 x H26cm

£90.00 1 Year warranty

£60.00 1 Year warranty

<sup>\*</sup>Installation of electric cooker, Oven and hob £40 + VAT (Labour charge)