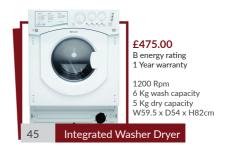

### **Appliances**

£210.00 A energy rating 1 Year warranty Fan W59 x D57 x H59cm

£115.00 1 Year warranty Easy clean W58 x D51 x H7cm

£125.00 1 Year warranty

Auto ignition W58 x D51 x H8cm

£60.00 1 Year warranty 700 Watts W42 x D35 x H26cm