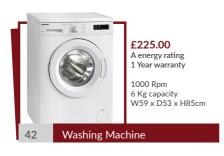

### **Appliances**

£210.00 A energy rating 1 Year warranty Fan W59 x D57 x H59cm

£115.00 1 Year warranty Easy clean W58 x D51 x H7cm

£125.00 1 Year warranty

Auto ignition W58 x D51 x H8cm

£60.00 1 Year warranty 700 Watts W42 x D35 x H26cm

£90.00 1 Year warranty

£60.00 1 Year warranty

<sup>\*</sup>Installation of electric cooker, Oven and hob £40 + VAT (Labour charge)