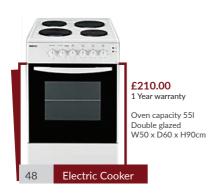

### **Appliances**

£210.00 A energy rating 1 Year warranty Fan W59 x D57 x H59cm

£115.00 1 Year warranty Easy clean W58 x D51 x H7cm

£125.00 1 Year warranty

Auto ignition W58 x D51 x H8cm

£60.00 1 Year warranty 700 Watts W42 x D35 x H26cm

#### Please call us now to place your order

Tel: 020 8889 9900 | Fax: 020 8889 0444

sales@elegance-furniture.co.uk | www.elegance-furniture.co.uk

| Items                       | Price<br>(ex VAT) | Price<br>(incl VAT) |
|-----------------------------|-------------------|---------------------|
| Wardrobes                   |                   |                     |
| Bobby Combi Wardrobe        | £150.00           | £180.00             |
| 3 Door with Mirror Wardrobe | £160.00           | £192.00             |
|                             |                   |                     |
| Chest of Drawers            |                   |                     |
| Budget Chest                | £55.00            | £66.00              |
| Bobby Chest                 | £105.00           | £126.00             |
| Budget bedside              | £30.00            | £36.00              |
| Booby bedside               | £60.00            | £72.00              |
|                             |                   |                     |
| Dinning Suite               |                   |                     |
| Table + 2 Chairs            | £100.00           | £120.00             |
| Table + 4 Chairs (Metal)    | £120.00           | £144.00             |
| Table + 4 Chairs            | £140.00           | £168.00             |
| Table + 6 Chairs            | £200.00           | £240.00             |
| Dinning Table               | £70.00            | £84.00              |
| Dinning Chairs              | £25.00            | £30.00              |
| Sofa Suite                  |                   |                     |
| Shell 3+1+1                 | £345.00           | £414.00             |
| Shell 3 Seater              | £175.00           | £210.00             |
| Shell 1 Seater              | £90.00            | £108.00             |
| PVC 3+1+1                   | £350.00           | £420.00             |
| PVC 3+2+1                   | £425.00           | £510.00             |
| PVC 1 Seater                | £100.00           | £120.00             |
| PVC 2 Seater                | £150.00           | £180.00             |
| PVC 3 Seater                | £195.00           | £234.00             |
| Comfy Leather Sofa Bed      | £150.00           | £180.00             |
| Premier Leather sofa bed    | £185.00           | £222.00             |
| Luxfabric Sofa bed          | £300.00           | £360.00             |
| Appliances                  |                   |                     |
| Washing Machine             | £190.00           | £228.00             |
| Electric Cooker             | £210.00           | £252.00             |
| Gas Cooker                  | £215.00           | £258.00             |
| Fridge & Freezer            | £190.00           | £228.00             |
| Large Fridge & Freezer      | £285.00           | £342.00             |
| Under Counter Fridge        | £125.00           | £150.00             |
| Gas Hob                     | £125.00           | £150.00             |
| Electric Hob                | £115.00           | £138.00             |
| Electric Oven               | £210.00           | £252.00             |
| Twin cavity electric cooker | £235.00           | £282.00             |
| Microwave with 2 hobs       | £90.00            | £108.00             |
| Vaccum Cleaner              | £60.00            | £60.00              |