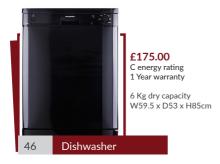

### **Appliances**

£210.00 A energy rating 1 Year warranty Fan W59 x D57 x H59cm

£115.00 1 Year warranty Easy clean W58 x D51 x H7cm

£125.00 1 Year warranty

Auto ignition W58 x D51 x H8cm

£60.00 1 Year warranty 700 Watts W42 x D35 x H26cm