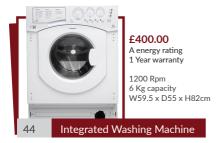

### **Appliances**

£210.00 A energy rating 1 Year warranty Fan W59 x D57 x H59cm

£115.00 1 Year warranty Easy clean W58 x D51 x H7cm

£125.00 1 Year warranty

Auto ignition W58 x D51 x H8cm

£60.00 1 Year warranty 700 Watts W42 x D35 x H26cm