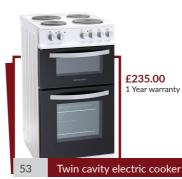

£90.00 1 Year warranty

£60.00 1 Year warranty

<sup>\*</sup>Installation of electric cooker, Oven and hob £40 + VAT (Labour charge)

#### Please call us now to place your order

Tel: 020 8889 9900 | Fax: 020 8889 0444

sales@elegance-furniture.co.uk | www.elegance-furniture.co.uk

| Items                       | Price<br>(ex VAT) | Price<br>(incl VAT) |
|-----------------------------|-------------------|---------------------|
| Wardrobes                   |                   |                     |
| Bobby Combi Wardrobe        | £150.00           | £180.00             |
| 3 Door with Mirror Wardrobe | £160.00           | £192.00             |
|                             |                   |                     |
| Chest of Drawers            |                   |                     |
| Budget Chest                | £55.00            | £66.00              |
| Bobby Chest                 | £105.00           | £126.00             |
| Budget bedside              | £30.00            | £36.00              |
| Booby bedside               | £60.00            | £72.00              |
|                             |                   |                     |
| Dinning Suite               |                   |                     |
| Table + 2 Chairs            | £100.00           | £120.00             |
| Table + 4 Chairs (Metal)    | £120.00           | £144.00             |
| Table + 4 Chairs            | £140.00           | £168.00             |
| Table + 6 Chairs            | £200.00           | £240.00             |
| Dinning Table               | £70.00            | £84.00              |
| Dinning Chairs              | £25.00            | £30.00              |
| Sofa Suite                  |                   |                     |
| Shell 3+1+1                 | £345.00           | £414.00             |
| Shell 3 Seater              | £175.00           | £210.00             |
| Shell 1 Seater              | £90.00            | £108.00             |
| PVC 3+1+1                   | £350.00           | £420.00             |
| PVC 3+2+1                   | £425.00           | £510.00             |
| PVC 1 Seater                | £100.00           | £120.00             |
| PVC 2 Seater                | £150.00           | £180.00             |
| PVC 3 Seater                | £195.00           | £234.00             |
| Comfy Leather Sofa Bed      | £150.00           | £180.00             |
| Premier Leather sofa bed    | £185.00           | £222.00             |
| Luxfabric Sofa bed          | £300.00           | £360.00             |
| Appliances                  |                   |                     |
| Washing Machine             | £190.00           | £228.00             |
| Electric Cooker             | £210.00           | £252.00             |
| Gas Cooker                  | £215.00           | £258.00             |
| Fridge & Freezer            | £190.00           | £228.00             |
| Large Fridge & Freezer      | £285.00           | £342.00             |
| Under Counter Fridge        | £125.00           | £150.00             |
| Gas Hob                     | £125.00           | £150.00             |
| Electric Hob                | £115.00           | £138.00             |
| Electric Oven               | £210.00           | £252.00             |
| Twin cavity electric cooker | £235.00           | £282.00             |
| Microwave with 2 hobs       | £90.00            | £108.00             |
| Vaccum Cleaner              | £60.00            | £60.00              |