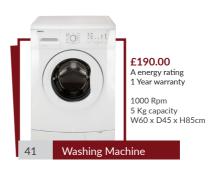

### **Appliances**

£210.00 A energy rating 1 Year warranty Fan W59 x D57 x H59cm

£115.00 1 Year warranty Easy clean W58 x D51 x H7cm

£125.00 1 Year warranty

Auto ignition W58 x D51 x H8cm

£60.00 1 Year warranty 700 Watts W42 x D35 x H26cm

£90.00 1 Year warranty

£60.00 1 Year warranty

<sup>\*</sup>Installation of electric cooker, Oven and hob £40 + VAT (Labour charge)