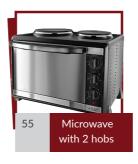

£90.00 1 Year warranty

£60.00 1 Year warranty

<sup>\*</sup>Installation of electric cooker, Oven and hob £40 + VAT (Labour charge)

#### Please call us now to place your order

Tel: 020 8889 9900 | Fax: 020 8889 0444

sales@elegance-furniture.co.uk | www.elegance-furniture.co.uk

| Items                       | Price<br>(ex VAT) | Price<br>(incl VAT) |
|-----------------------------|-------------------|---------------------|
| Wardrobes                   |                   |                     |
| Bobby Combi Wardrobe        | £150.00           | £180.00             |
| 3 Door with Mirror Wardrobe | £160.00           | £192.00             |
|                             |                   |                     |
| Chest of Drawers            |                   |                     |
| Budget Chest                | £55.00            | £66.00              |
| Bobby Chest                 | £105.00           | £126.00             |
| Budget bedside              | £30.00            | £36.00              |
| Booby bedside               | £60.00            | £72.00              |
|                             |                   |                     |
| Dinning Suite               |                   |                     |
| Table + 2 Chairs            | £100.00           | £120.00             |
| Table + 4 Chairs (Metal)    | £120.00           | £144.00             |
| Table + 4 Chairs            | £140.00           | £168.00             |
| Table + 6 Chairs            | £200.00           | £240.00             |
| Dinning Table               | £70.00            | £84.00              |
| Dinning Chairs              | £25.00            | £30.00              |
| Sofa Suite                  |                   |                     |
| Shell 3+1+1                 | £345.00           | £414.00             |
| Shell 3 Seater              | £175.00           | £210.00             |
| Shell 1 Seater              | £90.00            | £108.00             |
| PVC 3+1+1                   | £350.00           | £420.00             |
| PVC 3+2+1                   | £425.00           | £510.00             |
| PVC 1 Seater                | £100.00           | £120.00             |
| PVC 2 Seater                | £150.00           | £180.00             |
| PVC 3 Seater                | £195.00           | £234.00             |
| Comfy Leather Sofa Bed      | £150.00           | £180.00             |
| Premier Leather sofa bed    | £185.00           | £222.00             |
| Luxfabric Sofa bed          | £300.00           | £360.00             |
| Appliances                  |                   |                     |
| Washing Machine             | £190.00           | £228.00             |
| Electric Cooker             | £210.00           | £252.00             |
| Gas Cooker                  | £215.00           | £258.00             |
| Fridge & Freezer            | £190.00           | £228.00             |
| Large Fridge & Freezer      | £285.00           | £342.00             |
| Under Counter Fridge        | £125.00           | £150.00             |
| Gas Hob                     | £125.00           | £150.00             |
| Electric Hob                | £115.00           | £138.00             |
| Electric Oven               | £210.00           | £252.00             |
| Twin cavity electric cooker | £235.00           | £282.00             |
| Microwave with 2 hobs       | £90.00            | £108.00             |
| Vaccum Cleaner              | £60.00            | £60.00              |