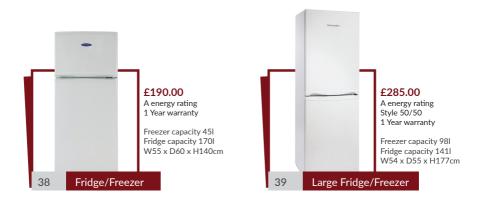

### **Appliances**

£210.00 A energy rating 1 Year warranty Fan W59 x D57 x H59cm

£115.00 1 Year warranty Easy clean W58 x D51 x H7cm

£125.00 1 Year warranty

Auto ignition W58 x D51 x H8cm

£60.00 1 Year warranty 700 Watts W42 x D35 x H26cm