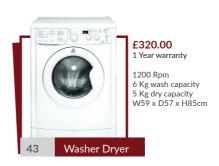

### **Appliances**

£210.00 A energy rating 1 Year warranty Fan W59 x D57 x H59cm

£115.00 1 Year warranty Easy clean W58 x D51 x H7cm

£125.00 1 Year warranty

Auto ignition W58 x D51 x H8cm

£60.00 1 Year warranty 700 Watts W42 x D35 x H26cm

£90.00 1 Year warranty

£60.00 1 Year warranty

<sup>\*</sup>Installation of electric cooker, Oven and hob £40 + VAT (Labour charge)