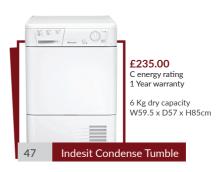

### **Appliances**

£210.00 A energy rating 1 Year warranty Fan W59 x D57 x H59cm

£115.00 1 Year warranty Easy clean W58 x D51 x H7cm

£125.00 1 Year warranty

Auto ignition W58 x D51 x H8cm

£60.00 1 Year warranty 700 Watts W42 x D35 x H26cm