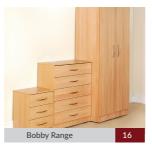

#### 16 Bobby Range

Medium range bedroom furniture with metal runners in drawers.

| Size     |                    | Price   |  |
|----------|--------------------|---------|--|
| Wardrobe | (W76XD51 x H178cm) | £125.00 |  |
| Chest    | (W70XD36 x 95cm)   | £105.00 |  |
| Bedside  | (W38XD40 x H56cm)  | £60.00  |  |
| * Mirror |                    | £25.00  |  |