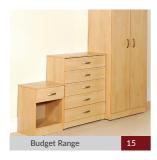

#### 15 Budget Range

Amazing value for money, made from chipboard and Ideal for the landlord market.

| Size     |                    | Price  |
|----------|--------------------|--------|
| Wardrobe | (W76XD51 x H178cm) | £80.00 |
| Chest    | (W70XD36 x 95cm)   | £55.00 |
| Bedside  | (W38XD40 x H56cm)  | £30.00 |
| * Mirror |                    | £30.00 |