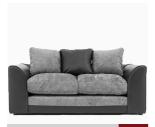

### **Lounge Suites**

21 Shell Sofas

The traditional fabric sofa with a round arm available in 3 seater, 2 seater and 1 seater.

| Size         |                               | Price   |  |
|--------------|-------------------------------|---------|--|
| 3 Seater     | (L180 x D72cm)                | £175.00 |  |
| 2 Seater     | (L134 x D72cm)                | £135.00 |  |
| 1 Seater     | (L87 x D72cm)                 | £90.00  |  |
| 3+1+1        |                               | £345.00 |  |
| Available in | colours: Blue, Green & Brown. |         |  |