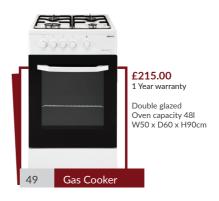

### **Appliances**

£210.00 A energy rating 1 Year warranty Fan W59 x D57 x H59cm

£115.00 1 Year warranty Easy clean W58 x D51 x H7cm

£125.00 1 Year warranty

Auto ignition W58 x D51 x H8cm

£60.00 1 Year warranty 700 Watts W42 x D35 x H26cm

#### Please call us now to place your order

Tel: 020 8889 9900 | Fax: 020 8889 0444

sales@elegance-furniture.co.uk | www.elegance-furniture.co.uk

| Items                       | Price<br>(ex VAT) | Price<br>(incl VAT) |
|-----------------------------|-------------------|---------------------|
| Wardrobes                   |                   |                     |
| Bobby Combi Wardrobe        | £150.00           | £180.00             |
| 3 Door with Mirror Wardrobe | £160.00           | £192.00             |
|                             |                   |                     |
| Chest of Drawers            |                   |                     |
| Budget Chest                | £55.00            | £66.00              |
| Bobby Chest                 | £105.00           | £126.00             |
| Budget bedside              | £30.00            | £36.00              |
| Booby bedside               | £60.00            | £72.00              |
|                             |                   |                     |
| Dinning Suite               |                   |                     |
| Table + 2 Chairs            | £100.00           | £120.00             |
| Table + 4 Chairs (Metal)    | £120.00           | £144.00             |
| Table + 4 Chairs            | £140.00           | £168.00             |
| Table + 6 Chairs            | £200.00           | £240.00             |
| Dinning Table               | £70.00            | £84.00              |
| Dinning Chairs              | £25.00            | £30.00              |
| Sofa Suite                  |                   |                     |
| Shell 3+1+1                 | £345.00           | £414.00             |
| Shell 3 Seater              | £175.00           | £210.00             |
| Shell 1 Seater              | £90.00            | £108.00             |
| PVC 3+1+1                   | £350.00           | £420.00             |
| PVC 3+2+1                   | £425.00           | £510.00             |
| PVC 1 Seater                | £100.00           | £120.00             |
| PVC 2 Seater                | £150.00           | £180.00             |
| PVC 3 Seater                | £195.00           | £234.00             |
| Comfy Leather Sofa Bed      | £150.00           | £180.00             |
| Premier Leather sofa bed    | £185.00           | £222.00             |
| Luxfabric Sofa bed          | £300.00           | £360.00             |
| Appliances                  |                   |                     |
| Washing Machine             | £190.00           | £228.00             |
| Electric Cooker             | £210.00           | £252.00             |
| Gas Cooker                  | £215.00           | £258.00             |
| Fridge & Freezer            | £190.00           | £228.00             |
| Large Fridge & Freezer      | £285.00           | £342.00             |
| Under Counter Fridge        | £125.00           | £150.00             |
| Gas Hob                     | £125.00           | £150.00             |
| Electric Hob                | £115.00           | £138.00             |
| Electric Oven               | £210.00           | £252.00             |
| Twin cavity electric cooker | £235.00           | £282.00             |
| Microwave with 2 hobs       | £90.00            | £108.00             |
| Vaccum Cleaner              | £60.00            | £60.00              |